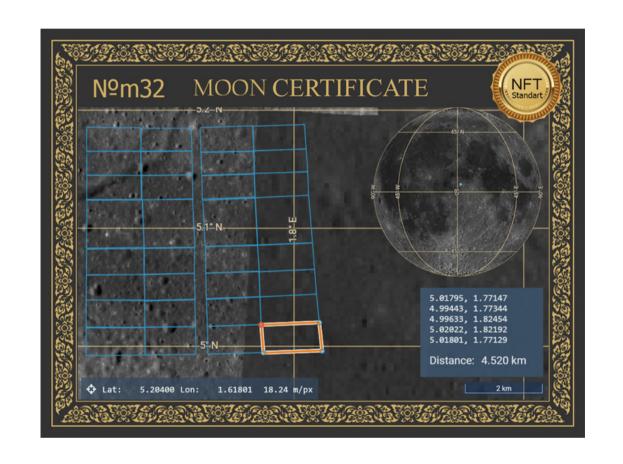

#### CERTIFICATE

- The certificate is the right to own an NFT plot in the NFT Moon Metaverse.
- A plot is a virtual space that has unique properties and with the help of which life in the Metaverse develops.
- The NFT Moon metaverse is a space that repeats our real life, but has no restrictions.
- NFT is a digital code (entity) that cannot be replaced by anything else, but it can be sold. The cost is growing and depends on the properties and limited ownership.

# **CERTIFICATES=VIRTUAL PLOT**

An NFT certificate is an access key to a virtual site in the Metaverse. The certificate is stored on your wallet and takes the form of a plot when you connect to the Metaverse using your wallet.