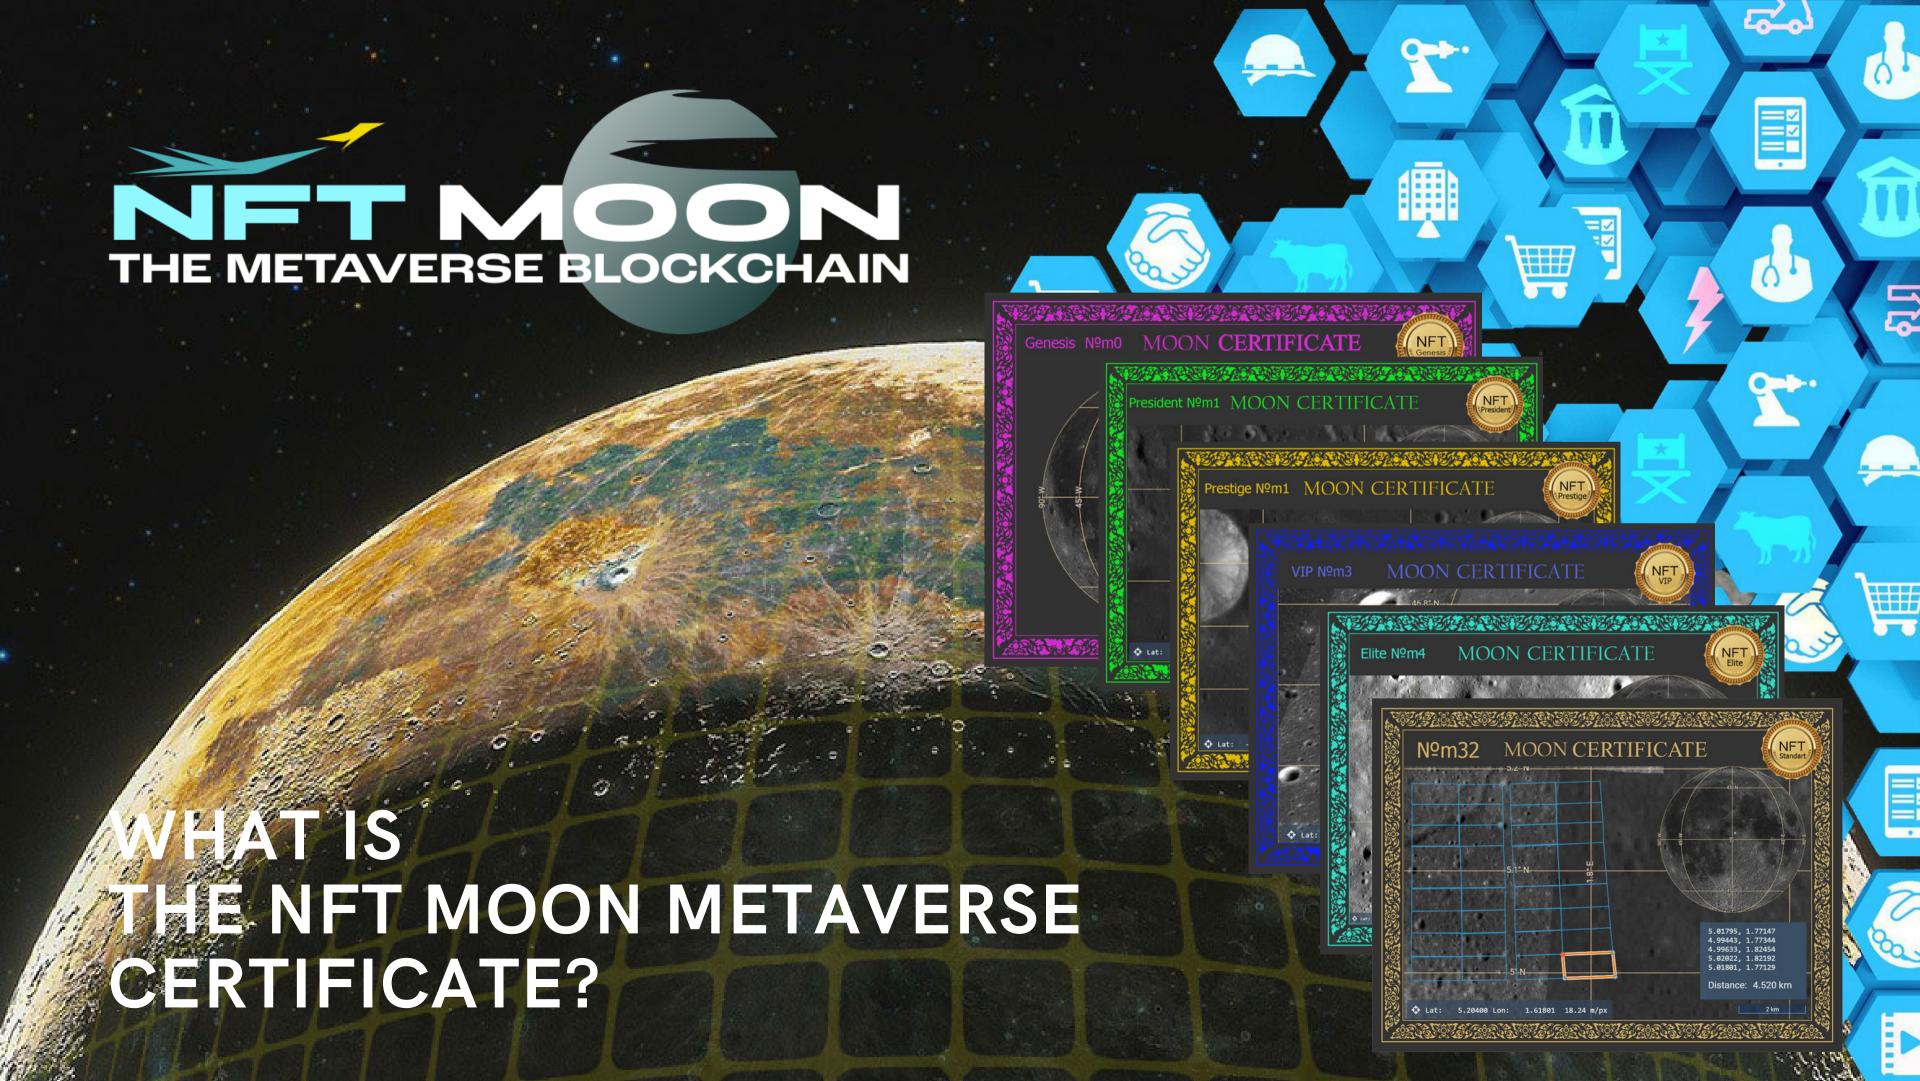

#### CERTIFICATE

- The certificate is the right to own an NFT plot in the NFT Moon Metaverse.
- A plot is a virtual space that has unique properties and with the help of which life in the Metaverse develops.
- The NFT Moon metaverse is a space that repeats our real life, but has no restrictions.
- NFT is a digital code (entity) that cannot be replaced by anything else, but it can be sold. The cost is growing and depends on the properties and limited ownership.

# TYPES OF CERTIFICATES **TYPES** President 10 **Elite 3000** Standard 5889 Sertificate Sertificate Sertificate 1 Sertificate

STANDART-there are 5889 of them. They have the 1st level of uniqueness.

ELITE-there are 3000 of them. They have the 2nd level of uniqueness.

VIP - there are 1000 of them. They have the 3rd level of uniqueness.

PRESTIGE-there are 100 of them. They have the 4th level of uniqueness.

PRESIDENT-there are 10 of them. They have the 5th level of uniqueness.

GENESIS-it is only 1. It has the 6th level of uniqueness.