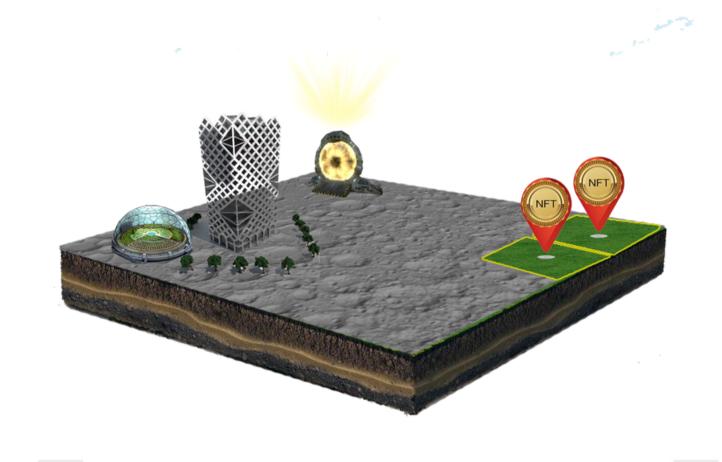

#### **DESIGNER**

The diagram shows how your certificate in the form of an NFT turns into a plot and what you can do with it next. After the constructor, a virtual space opens in front of you in which you observe everything that you have created. You and many other players live in this world and get money. Worlds intersect with each other. You interact not only with what you have created, but also with the entire space.