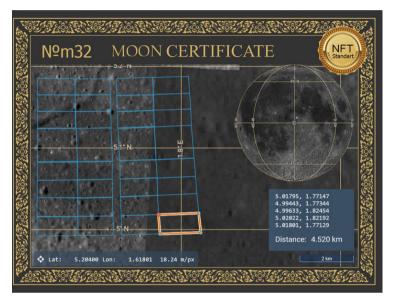

#### CERTIFICATE

- The certificate is the right to own an NFT plot in the NFT Moon Metaverse.
- A plot is a virtual space that has unique properties and with the help of which life in the Metaverse develops.
- The NFT Moon metaverse is a space that repeats our real life, but has no restrictions.
- NFT is a digital code (entity) that cannot be replaced by anything else, but it can be sold. The cost is growing and depends on the properties and limited ownership.

# **CERTIFICATES=VIRTUAL PLOT**

An NFT certificate is an access key to a virtual site in the Metaverse. The certificate is stored on your wallet and takes the form of a plot when you connect to the Metaverse using your wallet.