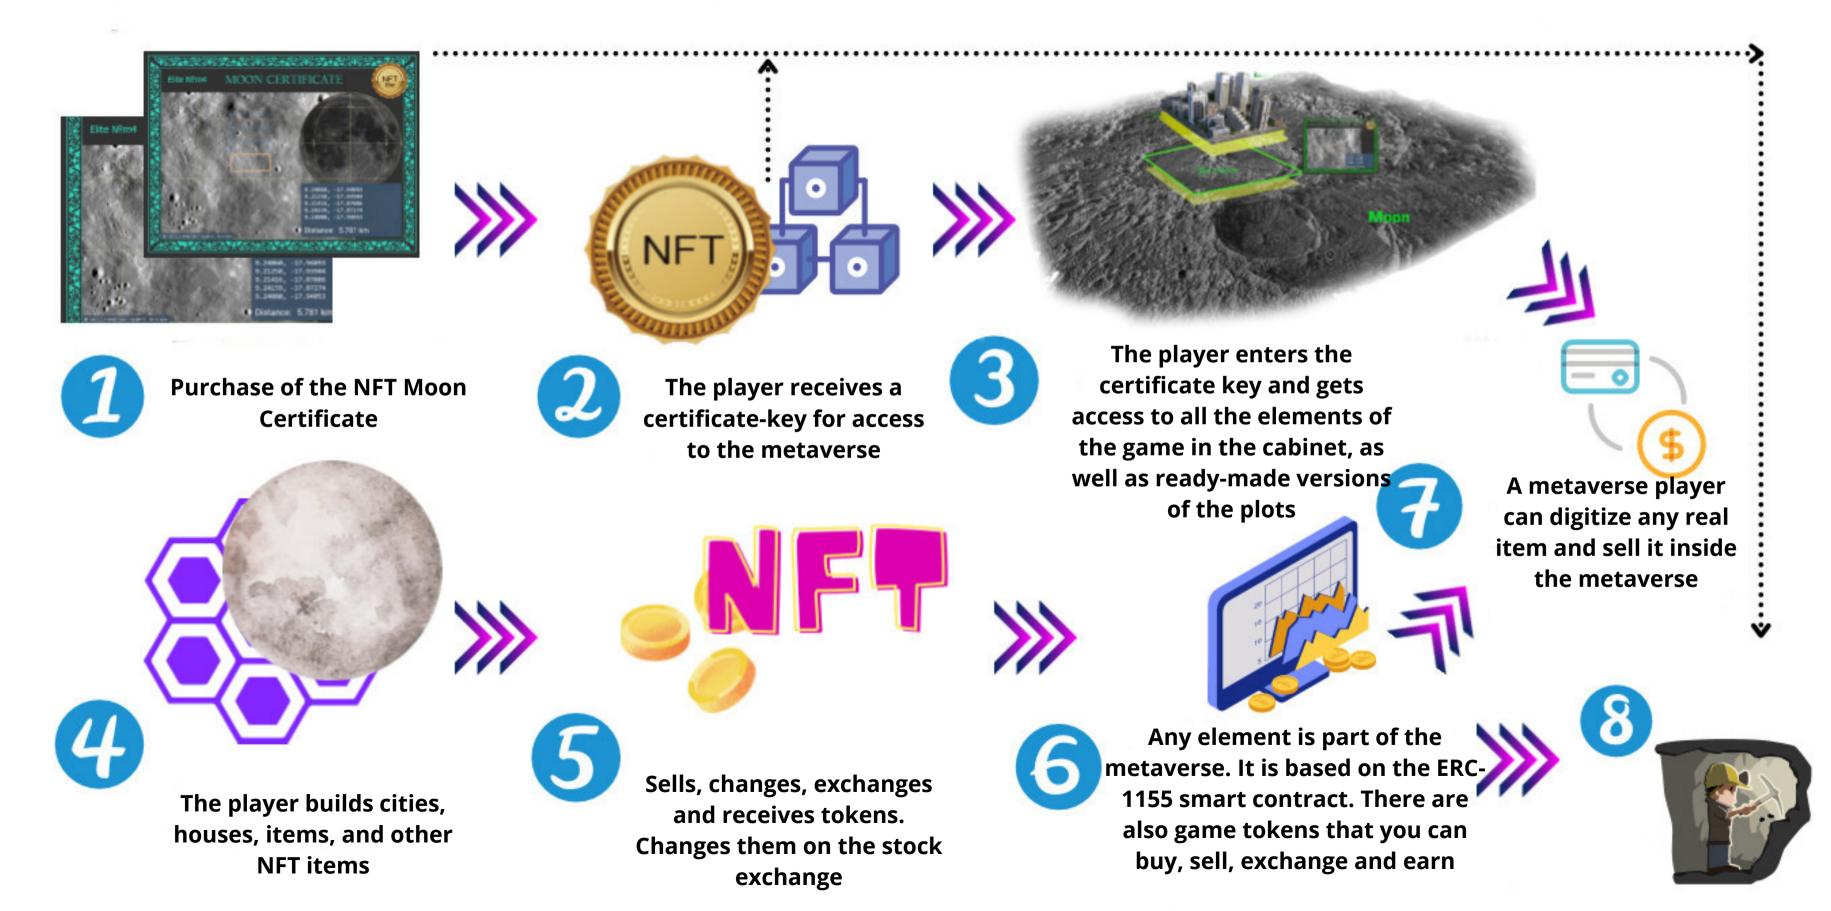

#### **DESIGNER**

The diagram shows how your certificate in the form of an NFT turns into a plot and what you can do with it next. After the constructor, a virtual space opens in front of you in which you observe everything that you have created. You and many other players live in this world and get money. Worlds intersect with each other. You interact not only with what you have created, but also with the entire space.